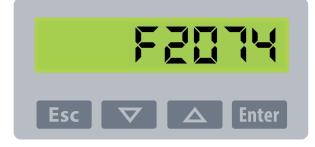

Because last recorded gate positon before power loss (Up) is different than actual position (Down)

if you open the panel of the Prostart control box, you should see on the bottom left display this Fault : F2074