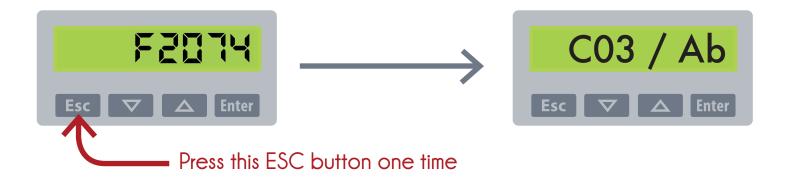

Because last recorded gate positon before power loss (Up) is different than actual position (Down)

if you open the panel of the Prostart control box, you should see on the bottom left display this Fault : F2074

## PROCEDURE TO RESET THE SYSTEM

After that, you can use the gate as usual again. We recommand to switch off the system only when the gate is in down position to protect the system.